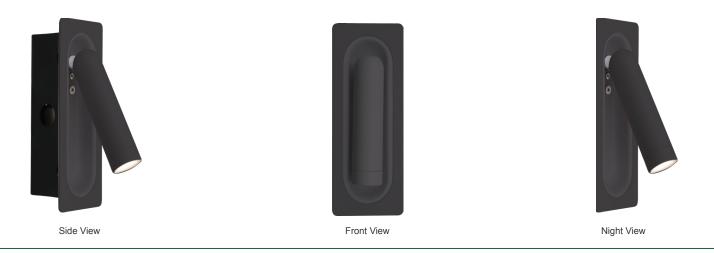

d

Customer Name: Project Name:

Note:

• Four 1/2" KO On Each Side Of The Junction Box

2 3/5"

#### Lighting:

- Total Lumens: 120LM
- Color Temperatures: 3000K
- Color Rendering Index:  $CRI \ge 90$
- Beam Angle: 120°
- Rated life: 50,000 Hrs

#### **Applications:**

 The bedside reading light designed to provide optimal illumination for nighttime reading while maintaining energy efficiency. Featuring a sleek and modern design, this fixture incorporates advanced lighting technology to deliver a focused beam that reduces glare and enhances visual comfort. Elevate your reading experience with this sophisticated lighting solution that perfectly balances functionality and style.

#### Other Models:

• 3W | 120LM | BRL-RV-WH • 3W | 120LM | BRL-RV-BN





NG-1220202



#### **Other Views:**



#### Performance Table: BRL-RV-BK

| MODEL NO. | Wattage | Voltage | Lumens | Color Temp. | <b>BUG</b> Rating | LPW |
|-----------|---------|---------|--------|-------------|-------------------|-----|
| BRL-RV-BK | 3W      | 120V    | 120LM  | 3000K       | B1-U1-G0          | 40  |

| Sample Ordering |   |       |  |        |   |  |  |  |  |
|-----------------|---|-------|--|--------|---|--|--|--|--|
| Model           |   | Style |  | Finish |   |  |  |  |  |
| BRL             | - | RV    |  | BK     | ] |  |  |  |  |

#### Other Model: BRL-RV-WH