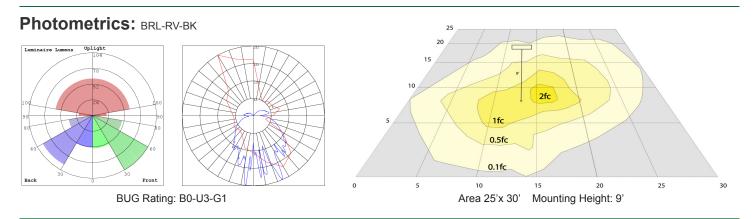

#### Performance Table: BRL-RV-BK

| MODEL NO. | Wattage | Voltage | Lumens | Color Temp. | <b>BUG</b> Rating | LPW |
|-----------|---------|---------|--------|-------------|-------------------|-----|
| BRL-RV-BK | 3W      | 120V    | 120LM  | 3000K       | B1-U1-G0          | 40  |