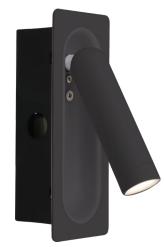

# **BRL SERIES**

RESIDENTIAL LIGHTING

1 3/4"

2 1/3"

Type:

6 3/5"

6 3/5"(H) x 2 3/5"(W) x 1 3/4"(D)

BRL-RV-BK BEDSIDE READING LAMPS

The bedside reading light designed to provide optimal illumination for nighttime reading while maintaining energy efficiency. Featuring a sleek and modern design, this fixture incorporates advanced lighting technology to deliver a focused beam that reduces glare and enhances visual comfort. Elevate your reading experience with this sophisticated lighting solution that perfectly balances functionality and style.