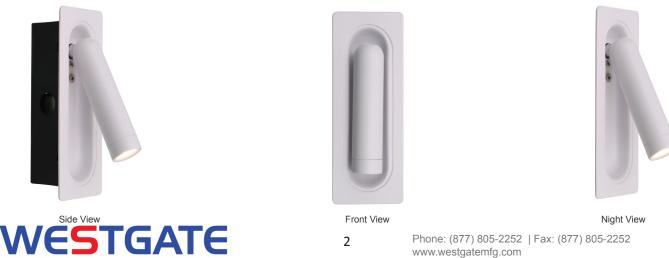

mfort. Elevate your reading experience with this sophisticated lighting solution that perfectly balances functionality and style.

#### Other Models:

• 3W | 120LM | BRL-RV-WH • 3W | 120LM | BRL-RV-BN





NG-1220202



#### **Other Views:**



#### Performance Table: BRL-RV-BK

| MODEL NO. | Wattage | Voltage | Lumens | Color Temp. | <b>BUG</b> Rating | LPW |
|-----------|---------|---------|--------|-------------|-------------------|-----|
| BRL-RV-BK | 3W      | 120V    | 120LM  | 3000K       | B1-U1-G0          | 40  |

| Sample Ordering |   |       |  |        |   |  |  |  |  |
|-----------------|---|-------|--|--------|---|--|--|--|--|
| Model           |   | Style |  | Finish |   |  |  |  |  |
| BRL             | - | RV    |  | BK     | ] |  |  |  |  |

#### Other Model: BRL-RV-WH